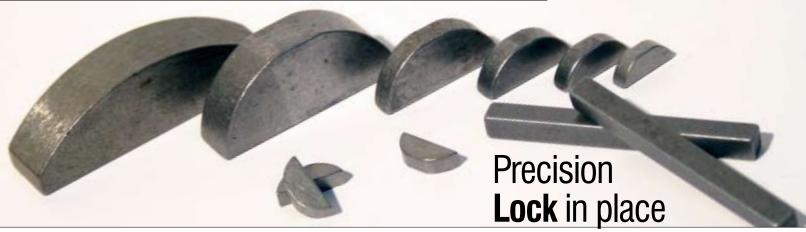

## **CTP WOODRUFF KEYS**

## Woodruff Keys -

| Part No. | Describtion |     | Thickness | Di | ameter |
|----------|-------------|-----|-----------|----|--------|
| 1B8735   | WOODRUFF    | KEY | 3/32      |    | 3/8    |
| 1B8701   | WOODRUFF    | KEY | 3/32      |    | 1/2    |
| 3H1489   | WOODRUFF    | KEY | 3/32      |    | 1/2    |
| 1B8703   | WOODRUFF    | KEY | 3/32      |    | 5/8    |
| 5H2532   | WOODRUFF    | KEY | 1/8       |    | 3/8    |
| 1B8702   | WOODRUFF    | KEY | 1/8       |    | 1/2    |
| 1B8704   | WOODRUFF    | KEY | 1/8       |    | 5/8    |
| 1B8706   | WOODRUFF    | KEY | 1/8       |    | 3/4    |
| 1B8705   | WOODRUFF    | KEY | 5/32      |    | 5/8    |
| 1B8707   | WOODRUFF    | KEY | 5/32      |    | 3/4    |
| 1B8709   | WOODRUFF    | KEY | 5/32      |    | 7/8    |
| 8F7689   | WOODRUFF    | KEY | 5/32      |    | 7/8    |
| 1B8708   | WOODRUFF    | KEY | 3/16      |    | 3/4    |
| 5H2671   | WOODRUFF    | KEY | 3/16      |    | 3/4    |
| 1B8710   | WOODRUFF    | KEY | 3/16      |    | 7/8    |
| 8M3498   | WOODRUFF    | KEY | 3/16      |    | 7/8    |
| 1B8712   | WOODRUFF    | KEY | 3/16      | 1  |        |
| 1B8715   | WOODRUFF    | KEY | 3/16      | 1  | 1/8    |
| 3K4723   | WOODRUFF    | KEY | 7/32      | 1  |        |
| 2B9373   | WOODRUFF    | KEY | 1/4       |    | 3/4    |
| 1B8736   | WOODRUFF    | KEY | 1/4       |    | 7/8    |

| Part No. | Describtion  | Thickness | Diameter |  |
|----------|--------------|-----------|----------|--|
| 1B8714   | WOODRUFF KEY | 1/4       | 1        |  |
| 1B8716   | WOODRUFF KEY | 1/4       | 1 1/8    |  |
| 1B8719   | WOODRUFF KEY | 1/4       | 1 1/4    |  |
| 1B8722   | WOODRUFF KEY | 1/4       | 1 1/2    |  |
| 1B8737   | WOODRUFF KEY | 5/16      | 1 1/8    |  |
| 1B8721   | WOODRUFF KEY | 5/16      | 1 3/8    |  |
| 1B8742   | WOODRUFF KEY | 5/16      | 2 3/4    |  |
| 1B8741   | WOODRUFF KEY | 3/8       | 1 1/2    |  |
| 1B8743   | WOODRUFF KEY | 3/8       | 2 3/4    |  |
| 1B8744   | WOODRUFF KEY | 3/8       | 2 3/4    |  |
| 1B8745   | WOODRUFF KEY | 1/2       | 2 3/4    |  |

## Woodruff Keys (Bar)-

| Part No. | Describtion  | Thickness | Length |  |
|----------|--------------|-----------|--------|--|
| 9T7770   | WOODRUFF KEY | 3/16      | 1 7/8  |  |
| 5K5887   | WOODRUFF KEY | 1/4       | 2      |  |
| 1D1158   | WOODRUFF KEY | 1/4       | 2 1/2  |  |
| 0T0217   | WOODRUFF KEY | 1/2       | 4      |  |